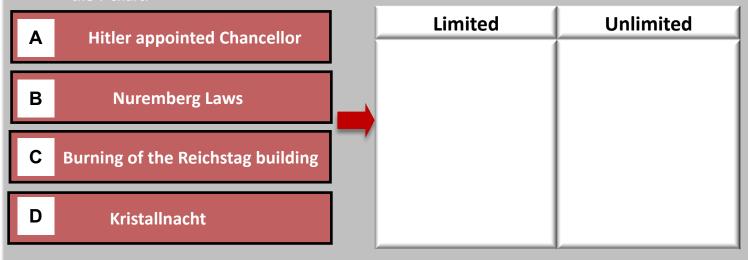

### DALLAS \_\_\_\_\_ HOLOCAUST AND HUMAN RIGHTS MUSEUM

**SORT:** Germany's government went from a limited government to an unlimited government with Hitler's rise to power. Sort the events showing actions of a limited or unlimited government into the T-chart.