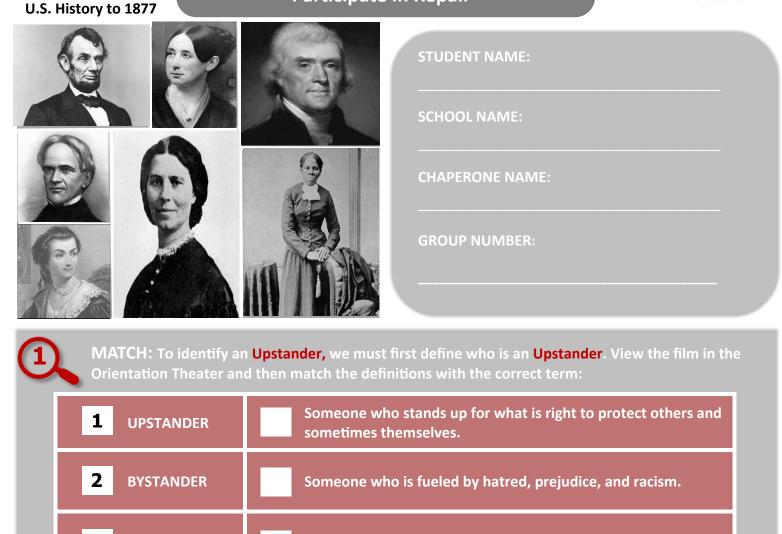

### DALLAS \_\_ HOLOCAUST AND **HUMAN RIGHTS** MUSEUM

U.S. History to 1877

MATCHING: Use the interactive stations in the middle of the Pivot to America Gallery to match the following Upstanders with their accomplishments. (Hint: Use the search function to find Upstanders.)

Abraham Lincoln

**Dorothea Dix** 

**Thomas Jefferson** 

**Abigail Adams Horace Mann** 

Harriet Tubman Elizabeth Stanton