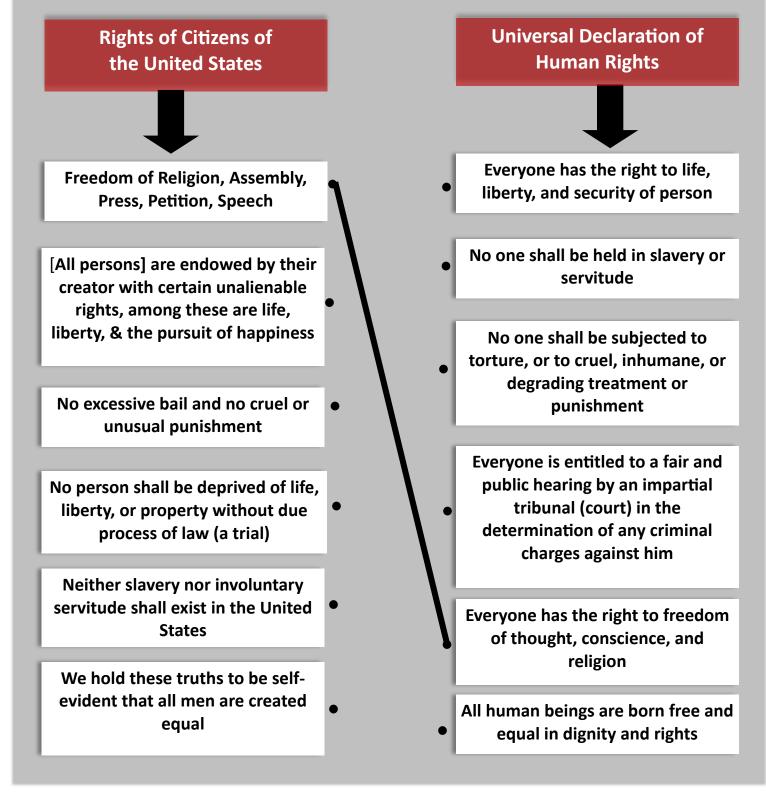

### DALLAS \_\_\_\_\_ HOLOCAUST AND HUMAN RIGHTS MUSEUM

CONNECT THE IDEALS: In the Human Rights Gallery, find the Universal Declaration of Human Rights (UDHR). Eleanor Roosevelt strongly influenced the UDHR. Draw a connecting line to match ideals listed in American founding documents to similar ideals listed in the Universal Declaration of Human Rights.