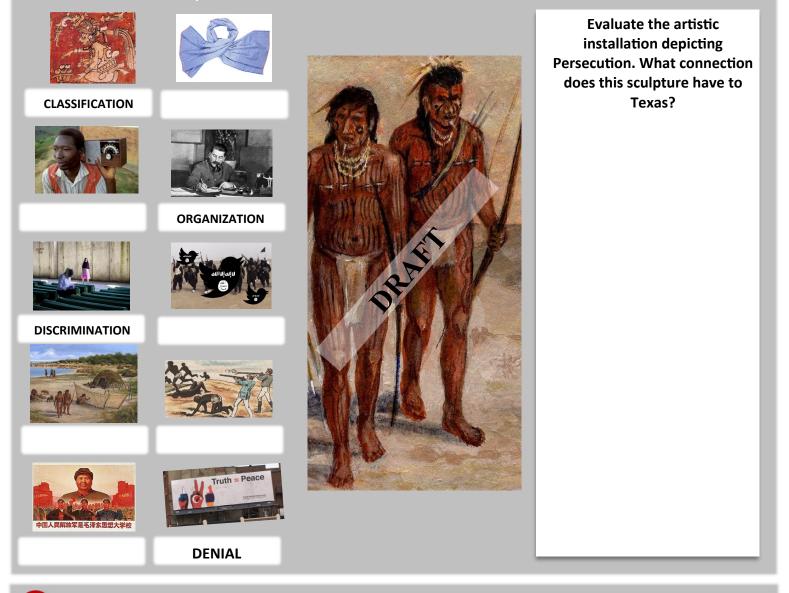

#### DALLAS \_\_\_\_\_ HOLOCAUST AND HUMAN RIGHTS MUSEUM

**FIND AND EVALUATE:** Find the images/objects below in the 10 Stages of Genocide Gallery and match them with the correct stage in the process of genocide. Then, study the stage of persecution and answer the question.