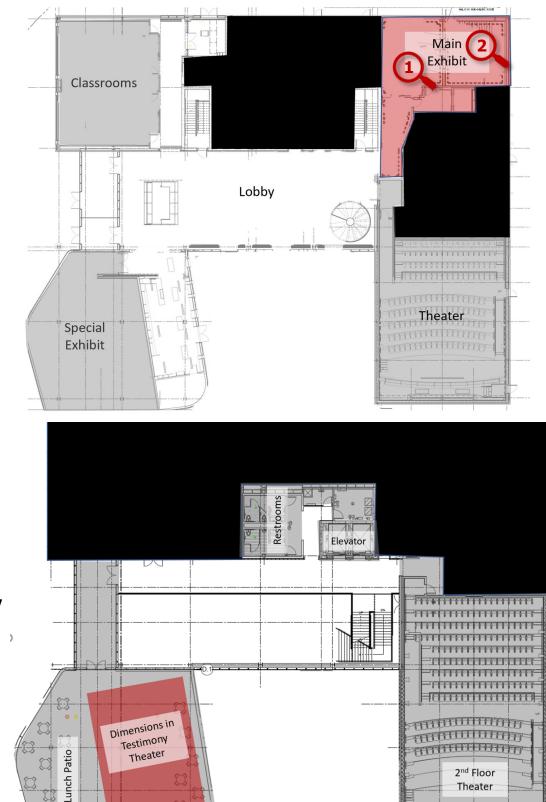

#### DALLAS \_\_\_\_\_ HOLOCAUST AND HUMAN RIGHTS MUSEUM

**Exhibit Entrance** 

Special Exhibit

Classrooms

Cinemark Theater (1st floor entrance)

Dimensions in Testimony Theater

**Lunch Patio** 

Cinemark Theater (2nd floor entrance)

# **3rd Floor**

Exhibit