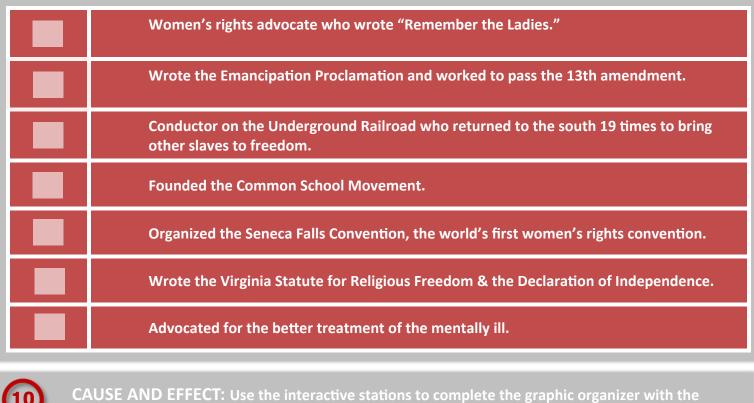

### DALLAS \_\_ HOLOCAUST AND **HUMAN RIGHTS** MUSEUM

U.S. History to 1877

MATCHING: Use the interactive stations in the middle of the Pivot to America Gallery to match the following Upstanders with their accomplishments. (Hint: Use the search function to find Upstanders.)

Abraham Lincoln

**Dorothea Dix** 

**Thomas Jefferson** 

**Abigail Adams Horace Mann** 

Harriet Tubman Elizabeth Stanton